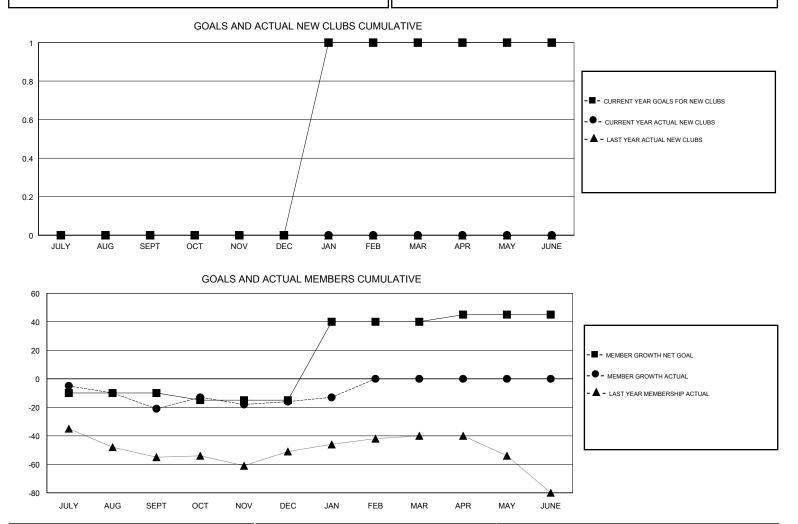

### GMT CA

|               | Club          | S           |               | Members<br>RESULTS FOR 2018-2019 |                           |                         |                                                    |  |
|---------------|---------------|-------------|---------------|----------------------------------|---------------------------|-------------------------|----------------------------------------------------|--|
|               | RESULTS FOR   | R 2018-2019 |               |                                  |                           |                         |                                                    |  |
| QUARTER       | NEW CLUB GOAL | NEW CLUBS   | DROPPED CLUBS | QUARTER                          | MEMBER GROWTH NET<br>GOAL | MEMBER GROWTH<br>ACTUAL | DROPPED<br>MEMBERS ACTUAL<br>(including transfers) |  |
| JULY/AUG/SEPT | 0             | 0           | 0             | JULY/AUG/SEPT                    | -10                       | 12                      | 26                                                 |  |
| OCT/NOV/DEC   | 0             | 0           | 0             | OCT/NOV/DEC                      | -5                        | 41                      | 32                                                 |  |
| JAN/FEB/MAR   | 1             | 0           | 0             | JAN/FEB/MAR                      | 55                        | 9                       | 5                                                  |  |
| APR/MAY/JUNE  | 0             | 0           | 0             | APR/MAY/JUNE                     | 5                         | 0                       | 0                                                  |  |